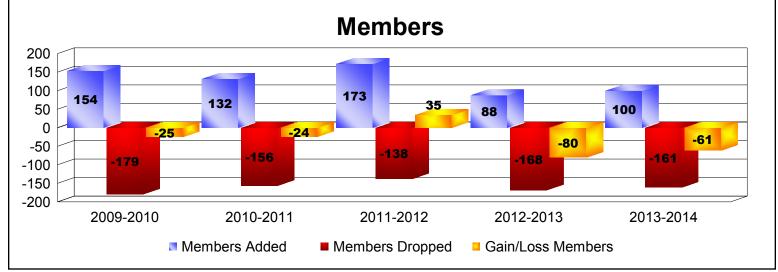

District 14 U

As of June 2014 Cumulative

| Year      | New<br>Clubs | Dropped<br>Clubs | Gain/<br>Loss<br>Clubs | New<br>Members | Charter<br>Members | Reinstate<br>Members | Transfer<br>Members | Total<br>Member<br>Added | Total<br>Members<br>Dropped | Gain/<br>Loss<br>Members |
|-----------|--------------|------------------|------------------------|----------------|--------------------|----------------------|---------------------|--------------------------|-----------------------------|--------------------------|
| 2009-2010 | 1            | -1               | 0                      | 122            | 20                 | 6                    | 6                   | 154                      | -179                        | -25                      |
| 2010-2011 | 0            | 0                | 0                      | 113            | 0                  | 14                   | 5                   | 132                      | -156                        | -24                      |
| 2011-2012 | 1            | -1               | 0                      | 119            | 34                 | 9                    | 11                  | 173                      | -138                        | 35                       |
| 2012-2013 | 0            | -2               | -2                     | 78             | 0                  | 5                    | 5                   | 88                       | -168                        | -80                      |
| 2013-2014 | 0            | -1               | -1                     | 86             | 3                  | 6                    | 5                   | 100                      | -161                        | -61                      |
| Average   | 0            | -1               | -1                     | 104            | 11                 | 8                    | 6                   | 129                      | -160                        | -31                      |