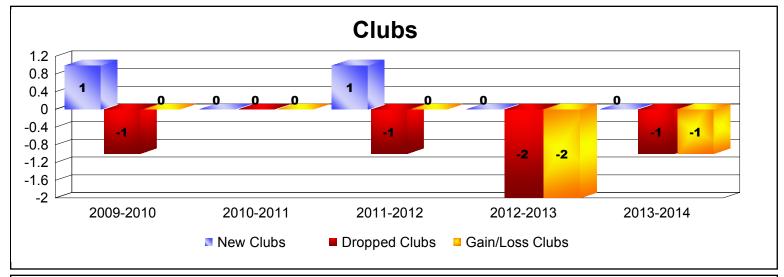

District 14 U

As of June 2014 Cumulative

| Year      | New<br>Clubs | Dropped<br>Clubs | Gain/<br>Loss<br>Clubs | New<br>Members | Charter<br>Members | Reinstate<br>Members | Transfer<br>Members | Total<br>Member<br>Added | Total<br>Members<br>Dropped | Gain/<br>Loss<br>Members |
|-----------|--------------|------------------|------------------------|----------------|--------------------|----------------------|---------------------|--------------------------|-----------------------------|--------------------------|
| 2009-2010 | 1            | -1               | 0                      | 122            | 20                 | 6                    | 6                   | 154                      | -179                        | -25                      |
| 2010-2011 | 0            | 0                | 0                      | 113            | 0                  | 14                   | 5                   | 132                      | -156                        | -24                      |
| 2011-2012 | 1            | -1               | 0                      | 119            | 34                 | 9                    | 11                  | 173                      | -138                        | 35                       |
| 2012-2013 | 0            | -2               | -2                     | 78             | 0                  | 5                    | 5                   | 88                       | -168                        | -80                      |
| 2013-2014 | 0            | -1               | -1                     | 86             | 3                  | 6                    | 5                   | 100                      | -161                        | -61                      |
| Average   | 0            | -1               | -1                     | 104            | 11                 | 8                    | 6                   | 129                      | -160                        | -31                      |